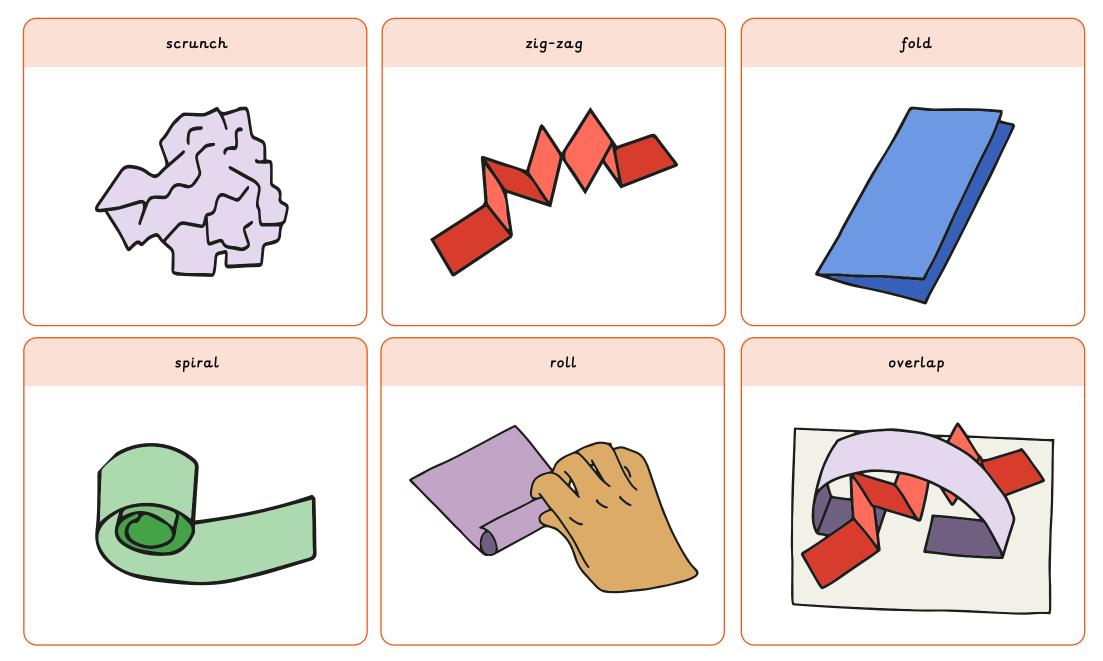

nal (3D) | A solid shape; art that isn't flat on paper.               | Louise Bourgeois    |

| 2D - flat, like a drawing | <b>3D</b> - can be held, like a cylinder | Tree of life                                                                                 |
|---------------------------|------------------------------------------|----------------------------------------------------------------------------------------------|
|                           |                                          | Many cultures have stories about a tree of<br>life. The tree often represents all of nature. |
|                           | Cylinder                                 | <image/> <caption></caption>                                                                 |

## Stage I: Sculpture and 3D